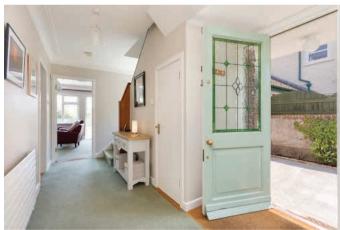

#### ACCOMMODATION

Spacious Entrance Hall: with leaded stained glass detail in Hall door

**Guest Cloakroom:** with w.h.b. and w.c. Timber floor

**Diningroom:** 5.56m x 3.45m (18'3" x 11'4") WITH LARGE PICTURE WINDOW. Door to Kitchen

#### **Stairs to Landing**

with attractive leaded stained glass windows. Hot Press with insulated cylinder fitted with dual immersion and timer.

Bedroom 1: 4.45m x 3.12m (14'7" x 10'3")

**Bedroom 2:** 3.35m x 3.00m (11'0" x 9'10") with floor to ceiling built-in wardrobes.