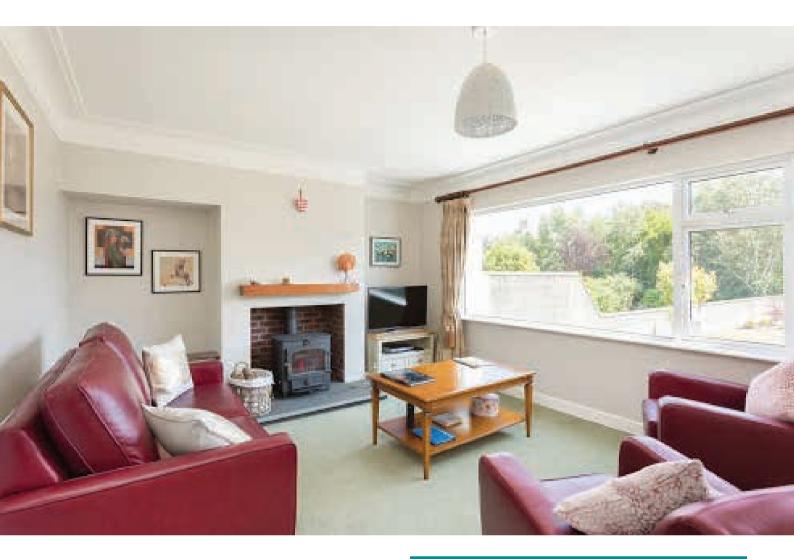

#### Drawingroom 5.63m x 3.91m (18'6" X 12.10")

with feature wood burning stove set on Liscannor hearth and attractive brick inset. Timber over mantle. Large picture window overlooking the glorious grounds. Door to patio and gardens.