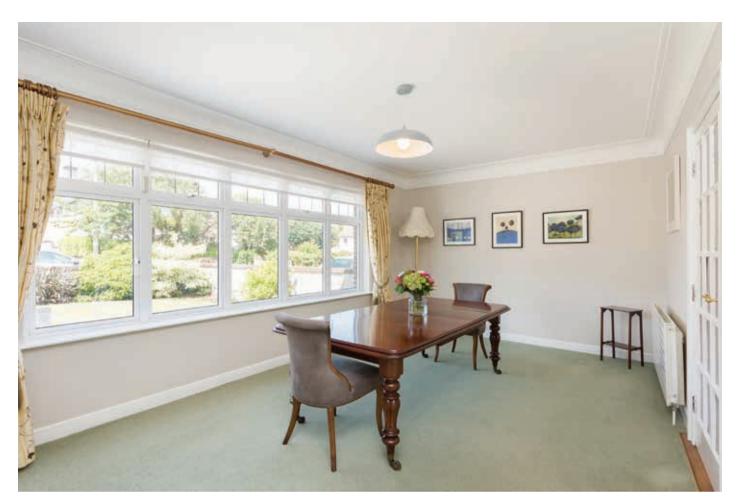

#### ACCOMMODATION

Spacious Entrance Hall: with leaded stained glass detail in Hall door

**Guest Cloakroom:** with w.h.b. and w.c. Timber floor

**Diningroom:** 5.56m x 3.45m (18'3" x 11'4") WITH LARGE PICTURE WINDOW. Door to Kitchen