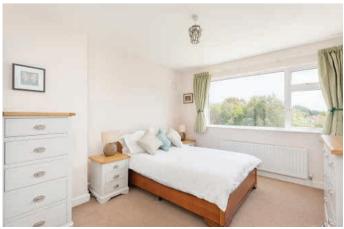

#### **Stairs to Landing**

with attractive leaded stained glass windows. Hot Press with insulated cylinder fitted with dual immersion and timer.

Bedroom 1: 4.45m x 3.12m (14'7" x 10'3")

**Bedroom 2:** 3.35m x 3.00m (11'0" x 9'10") with floor to ceiling built-in wardrobes.

**Bedroom 3:**  $3.89m \times 3.66m (12'9" \times 12'0")$  with pedestal w.h.b. in tiled surround, wall mirror and floor to ceiling built-in wardrobes.

**Bedroom 4:** 3.40m x 2.25m (11'2" x 7'4") with floor to ceiling built-in wardrobe.