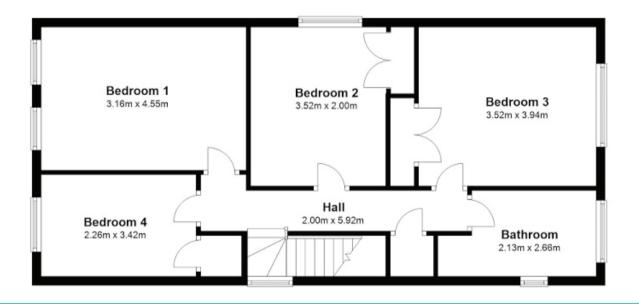

#### ACCOMMODATION

Spacious Entrance Hall: with leaded stained glass detail in Hall door

**Guest Cloakroom:** with w.h.b. and w.c. Timber floor

**Diningroom:** 5.56m x 3.45m (18'3" x 11'4") WITH LARGE PICTURE WINDOW. Door to Kitchen

#### Drawingroom 5.63m x 3.91m (18'6" X 12.10")

with feature wood burning stove set on Liscannor hearth and attractive brick inset. Timber over mantle. Large picture window overlooking the glorious grounds. Door to patio and gardens.

#### **Kitchen:** 4.42m x 2.87m (14'6" x 9'5")

with superb range of fitted units and work top areas with tiling surround incorporating Bosch washing machine, stainless steel double sink, dishwasher, upright cooker and fridge/freezer. Door to gardens.

## **Ground Floor**