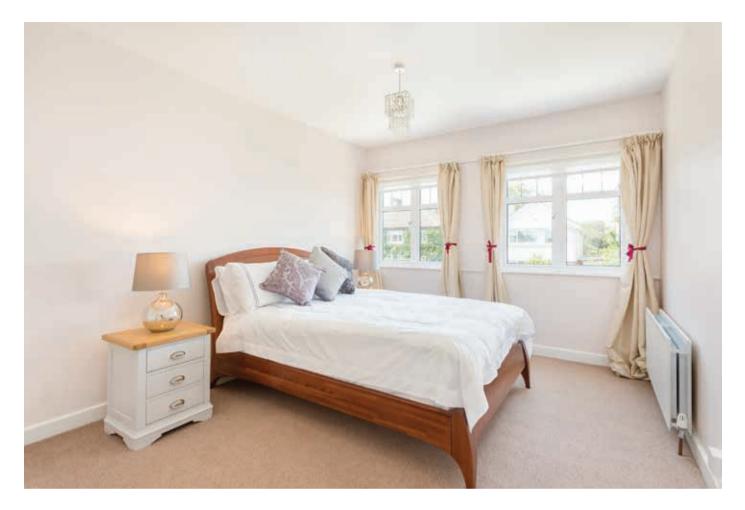

#### **Stairs to Landing**

with attractive leaded stained glass windows. Hot Press with insulated cylinder fitted with dual immersion and timer.

Bedroom 1: 4.45m x 3.12m (14'7" x 10'3")

**Bedroom 2:** 3.35m x 3.00m (11'0" x 9'10") with floor to ceiling built-in wardrobes.

**Bedroom 3:**  $3.89m \times 3.66m (12'9" \times 12'0")$  with pedestal w.h.b. in tiled surround, wall mirror and floor to ceiling built-in wardrobes.

**Bedroom 4:** 3.40m x 2.25m (11'2" x 7'4") with floor to ceiling built-in wardrobe.