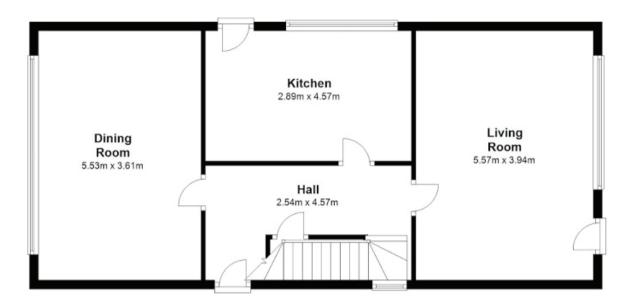

Enhanced by the delightful gardens enjoying an all day sunny southerly aspect, this fine family home offers valuable scope and potential to extend, if so desired. Positioned in a tranquil cul de sac setting, this prime Sandycove location is within a 10 minute walk of the DART and local village shops, the coast and all amenities. The villages of Glasthule and Dalkey are close by.

#### GARDENS

To the front, the wide side entrance gives access to the Garage. The other side entrance leads to the delightful rear garden. Set in lawn with meandering paving, this tranquil setting enjoys an all day sunny aspect. Extending to 91 feet in length. Timber garden shed.