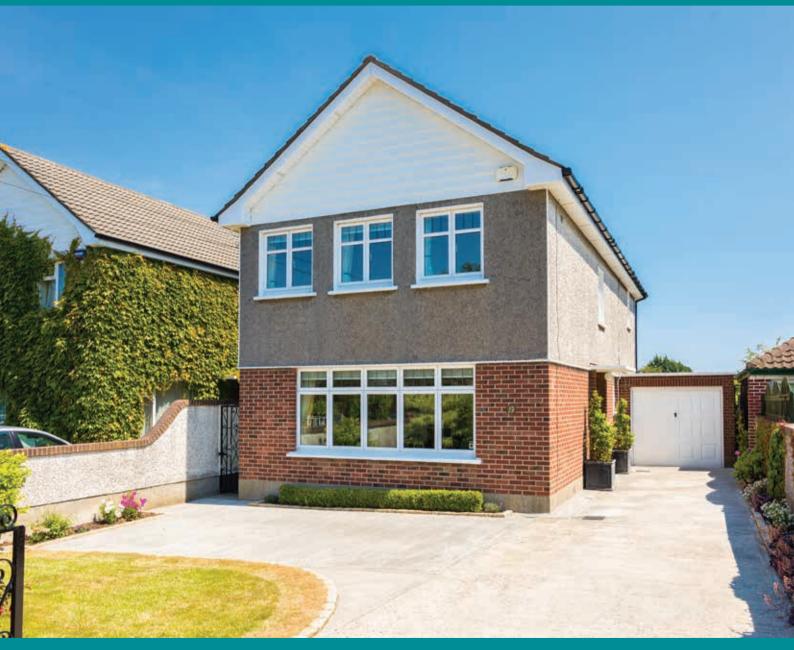

## 22 Dundela Avenue, Sandycove, Co. Dublin

**22 Dundela Avenue** is an attractive detached 4 bedroom residence of immense appeal. Carefully maintained and presented in excellent condition throughout, the exceedingly bright interiors offer spacious and well balanced accommodation of c. 138 sq m (1,490 sq ft).

Enhanced by the delightful gardens enjoying an all day sunny southerly aspect, this fine family home offers valuable scope and potential to extend, if so desired. Positioned in a tranquil cul de sac setting, this prime Sandycove location is within a 10 minute walk of the DART and local village shops, the coast and all amenities. The villages of Glasthule and Dalkey are close by.

### **SPECIAL FEATURES**

- Exceedingly bright interiors of c. 138 sq m (1,490 sq ft)
- Well maintained and presented in excellent condition throughout
- Quality double glazing
- Attractive ceiling cornice detail
- Security alarm
- Delightful gardens extending over 90 feet
- All day sunny southerly aspect
- Wide side entrance leading to Garage
- Obvious scope and potential to extend
- Prime family location within an easy walk of the DART and local village shops