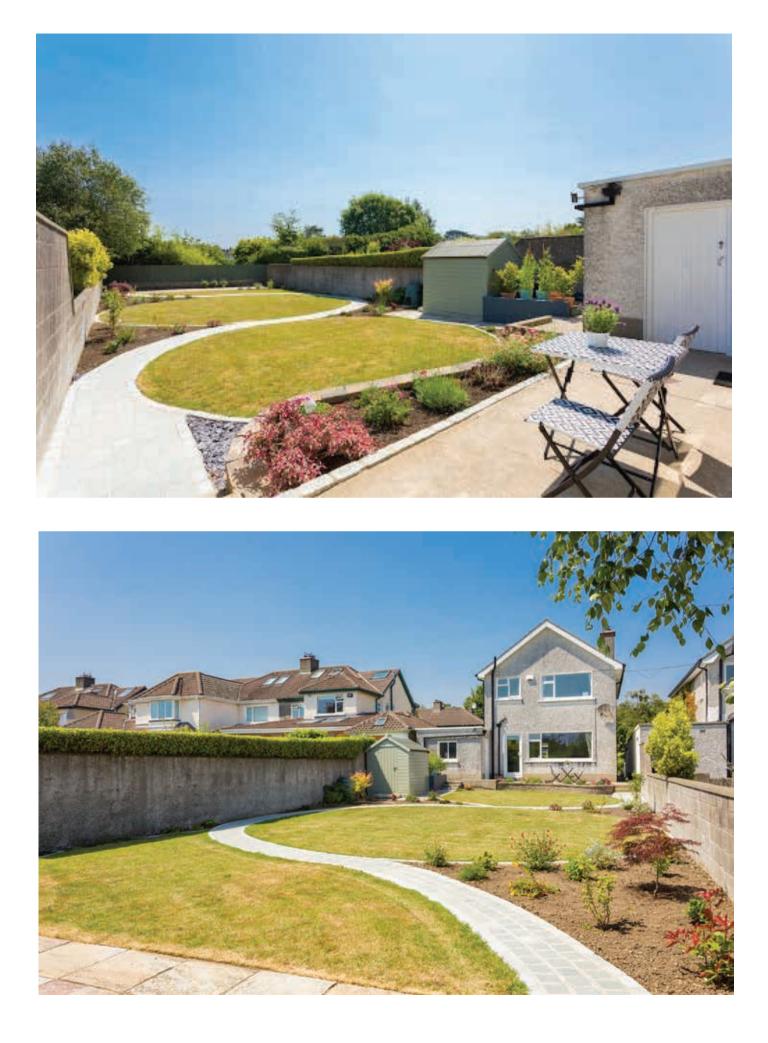

Enhanced by the delightful gardens enjoying an all day sunny southerly aspect, this fine family home offers valuable scope and potential to extend, if so desired. Positioned in a tranquil cul de sac setting, this prime Sandycove location is within a 10 minute walk of the DART and local village shops, the coast and all amenities. The villages of Glasthule and Dalkey are close by.

#### GARDENS

To the front, the wide side entrance gives access to the Garage. The other side entrance leads to the delightful rear garden. Set in lawn with meandering paving, this tranquil setting enjoys an all day sunny aspect. Extending to 91 feet in length. Timber garden shed.