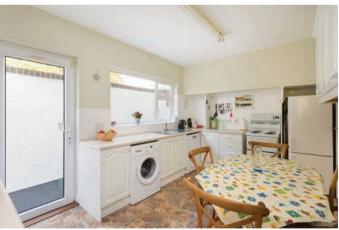

#### **Kitchen:** 4.42m x 2.87m (14'6" x 9'5")

with superb range of fitted units and work top areas with tiling surround incorporating Bosch washing machine, stainless steel double sink, dishwasher, upright cooker and fridge/freezer. Door to gardens.